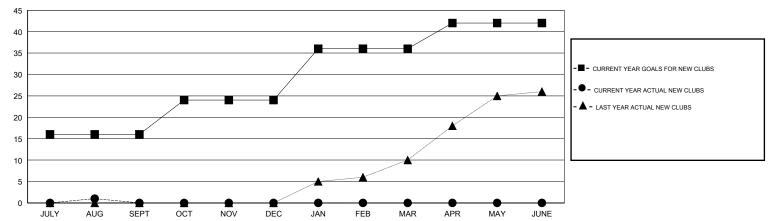

| 0                   | 0                          | 0                           | OCT/NOV/DEC           | 426                | 0                                | 0                            | 0                           |
| JAN/FEB/MAR   | 12               | 0                   | 0                          | 0                           | JAN/FEB/MAR           | 600                | 0                                | 0                            | 0                           |
| APR/MAY/JUNE  | 6                | 0                   | 0                          | 0                           | APR/MAY/JUNE          | 262                | 0                                | 0                            | 0                           |

### GOALS AND ACTUAL NEW CLUBS CUMULATIVE



#### GOALS AND ACTUAL MEMBERS CUMULATIVE



| DROPPED CLUBS: 0  DROPPED MEMBERS |              | 16 CLUBS OF 72 ADDED 1 OR MORE NEW MEMBERS | GENDER DISTRIBUT  MALE  FEMALE        | 1,496 (78.99%)<br>398 (21.01%) |             |
|-----------------------------------|--------------|--------------------------------------------|---------------------------------------|--------------------------------|-------------|
| DECEASED  CLUB CANCELLED  OTHER   | 0<br>0<br>70 | CLICK HERE FOR HEALTH ASSESSMENT DATA      | FAMILY UNIT MEMBERS HEAD OF HOUSEHOLD | ,                              | ,068<br>341 |
| TOTAL                             | 70           |                                            | NON-HEAD OF HOUSEHOLD                 |                                | 727         |