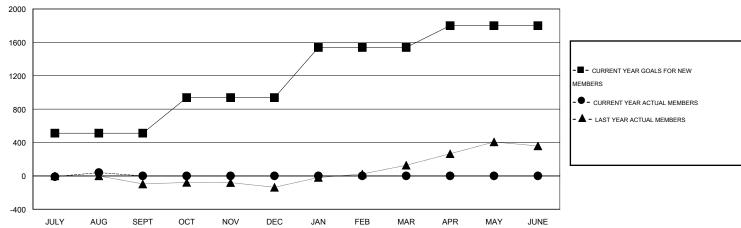

#### GOALS AND ACTUAL MEMBERS CUMULATIVE

| DROPPED CLUBS: 0  DROPPED MEMBERS |              | 16 CLUBS OF 72 ADDED 1 OR MORE NEW MEMBERS | GENDER DISTRIBUT  MALE  FEMALE        | 1,496 (78.99%)<br>398 (21.01%) |             |
|-----------------------------------|--------------|--------------------------------------------|---------------------------------------|--------------------------------|-------------|
| DECEASED  CLUB CANCELLED  OTHER   | 0<br>0<br>70 | CLICK HERE FOR HEALTH ASSESSMENT DATA      | FAMILY UNIT MEMBERS HEAD OF HOUSEHOLD | ,                              | ,068<br>341 |
| TOTAL                             | 70           |                                            | NON-HEAD OF HOUSEHOLD                 |                                | 727         |